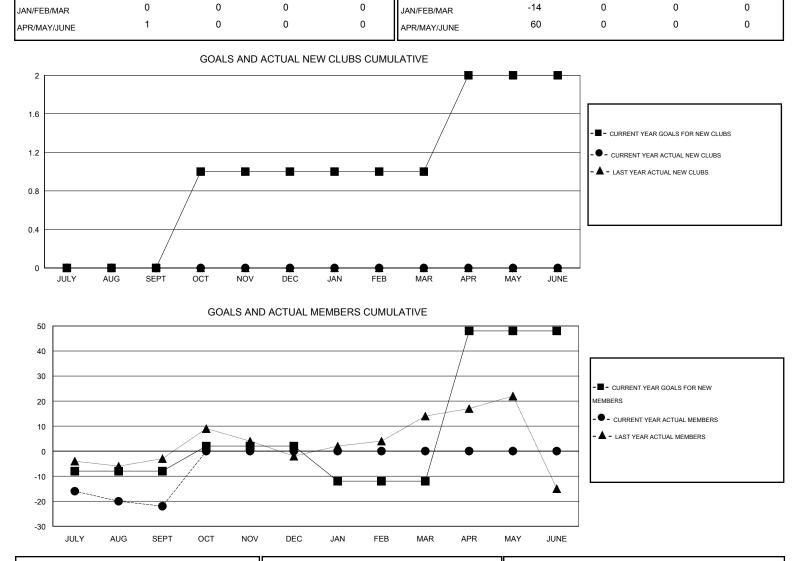

## District 118 K

OCT/NOV/DEC

Results as of: 9/30/2016

DROPPED

MEMBERS

25

0

10

0

 $\mathsf{GMT} \; \mathsf{CA} \; 4$ 

NET

GAIN/LOSS

-22

0

## GMT

| GMT: Ton Soe  | ters             |                    |                  |                  |               |                    |                                     |   |
|---------------|------------------|--------------------|------------------|------------------|---------------|--------------------|-------------------------------------|---|
|               |                  | Clubs              |                  |                  |               |                    | Members                             |   |
|               | RESU             | ILTS FOR 2016-2017 | ,                |                  |               | RESI               | JLTS FOR 2016-2017                  | 7 |
| QUARTER       | NEW CLUB<br>GOAL | NEW CLUBS          | DROPPED<br>CLUBS | NET<br>GAIN/LOSS | QUARTER       | NEW MEMBER<br>GOAL | CHARTER AND<br>NEW MEMBERS<br>ADDED |   |
| JULY/AUG/SEPT | 0                | 0                  | 0                | 0                | JULY/AUG/SEPT | -8                 | 3                                   |   |

0

0

1

0

| DROPPED CLUBS: 0 | 1 CLUBS OF 35 ADDED 1 OR MORE | GENDER DISTRIBUTION   |          |  |
|------------------|-------------------------------|-----------------------|----------|--|
|                  | NEW MEMBERS                   | MALE 473 (58.11%)     |          |  |
|                  |                               | FEMALE 341 (41.89%)   |          |  |
| DROPPED MEMBERS  |                               |                       |          |  |
| deceased 0       | CLICK HERE FOR HEALTH         |                       | 20       |  |
| CLUB CANCELLED 0 | ASSESSMENT DATA               | FAMILY UNIT MEMBERS   | 20<br>10 |  |
| OTHER 25         |                               | HEAD OF HOUSEHOLD     |          |  |
| TOTAL 25         |                               | NON-HEAD OF HOUSEHOLD | 10       |  |